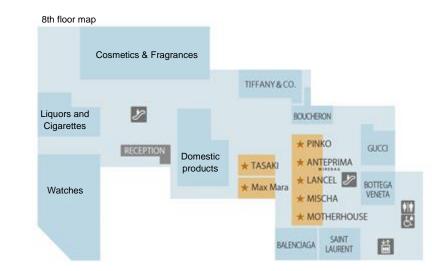

## Japan Duty Free GINZA to Offer Seven New Brands, Including TASAKI and Max Mara!

From February 13, Japan Duty Free Fa-So-La Isetan Mitsukoshi Co., LTD\* will start offering a number of new brands at Japan Duty Free GINZA, its downtown airport-style duty-free store on the 8th floor of the Ginza Mitsukoshi department store.

## New Brands

TASAKI: Jewelry Max Mara: Fashion PINKO: Bags, fashion ANTEPRIMA/WIREBAG: Bags LANCEL: Bags MISCHA: Bags MOTHERHOUSE: Bags

## Store Overview

| Store name:     | Japan Duty Free GINZA                      |
|-----------------|--------------------------------------------|
| Store location: | 8th floor, Mitsukoshi Ginza (entire floor) |
| Sales floor:    | Approx. 3,300 m <sup>2</sup>               |
| Store category: | Duty-free shop                             |
| Opening hours:  | 10:30 a.m. – 8:00 p.m.                     |